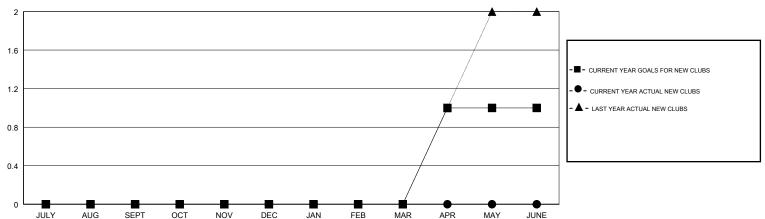

## GOALS AND ACTUAL NEW CLUBS CUMULATIVE

| DROPPED CLUBS: 0 |     |
|------------------|-----|
| DROPPED MEMBERS  |     |
| DECEASED         | 9   |
| CLUB CANCELLED   | 0   |
| OTHER            | 105 |
| TOTAL            | 114 |