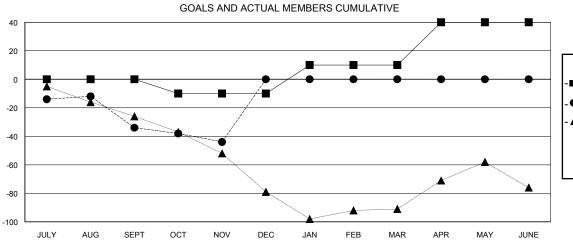

## GOALS AND ACTUAL NEW CLUBS CUMULATIVE

| DROPPED CLUBS: 0 |     |
|------------------|-----|
| DROPPED MEMBERS  |     |
| DECEASED         | 9   |
| CLUB CANCELLED   | 0   |
| OTHER            | 105 |
| TOTAL            | 114 |