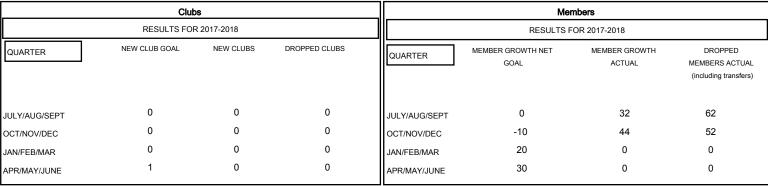

## GOALS AND ACTUAL NEW CLUBS CUMULATIVE

| DROPPED CLUBS: 0 |     |
|------------------|-----|
| DROPPED MEMBERS  |     |
| DECEASED         | 9   |
| CLUB CANCELLED   | 0   |
| OTHER            | 105 |
| TOTAL            | 114 |